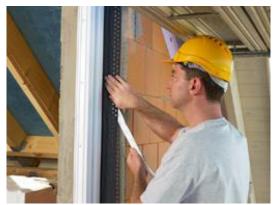

## FENTRIM 2 (Perforated edge zone) & IS2 (Non-Perforated edge zone) – External Use

The black coloured, single-sided high-performance adhesive tape Fentrim 2 is the optimal solution for permanent windtight and driving-rain proof bonding of window and door frames in **solid construction on the outside**. It is therefore perfectly suited to many commercial and residential applications where solid structure facades are specified. A perforated edge zone provides perfect keying in for final coating like render, acratex or similar trowelled finishes.