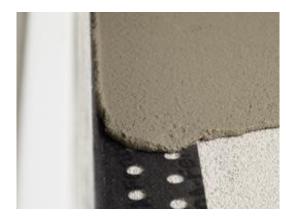

## FENTRIM 2 (Perforated edge zone) & IS2 (Non-Perforated edge zone) – External Use

The black coloured, single-sided high-performance adhesive tape Fentrim 2 is the optimal solution for permanent windtight and driving-rain proof bonding of window and door frames in **solid construction on the outside**. It is therefore perfectly suited to many commercial and residential applications where solid structure facades are specified. A perforated edge zone provides perfect keying in for final coating like render, acratex or similar trowelled finishes.

IS2 comes without the perforated zone.

Fentrim 2 is available in the size widths: 15/85, 15/135 and 15/185 mm. Pre-folded: 50/85

IS2 is available in: 75/100/150/200/250/300mm

Fentrim 20 for **internal use**, perfectly supplements Fentrim 2.